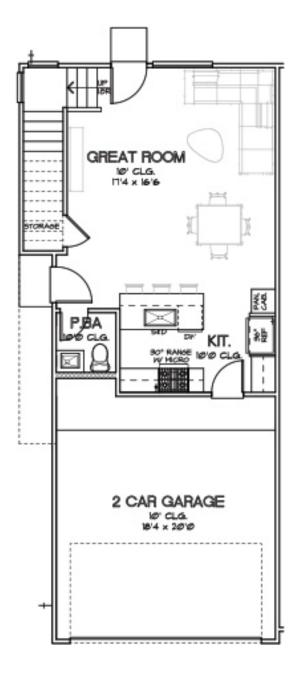

#### CHOICE IS THE ULTIMATE LUXURY

PARK AT PINEMONT Plan 1462 1,462 Sq.Ft.

SECOND FLOOR

FIRST FLOOR

PARK AT PINEMONT Plan 1480 1,480 Sq.Ft.

SECOND FLOOR

FIRST FLOOR

PARK AT PINEMONT Plan 1494 1,494 Sq.Ft.

SECOND FLOOR

#### FIRST FLOOR

PARK AT PINEMONT Plan 1504 1,504 Sq.Ft.

SECOND FLOOR

FIRST FLOOR

PARK AT PINEMONT Plan 1515 1,515 Sq.Ft.

SECOND FLOOR

FIRST FLOOR

CITY HOMES CHOICE