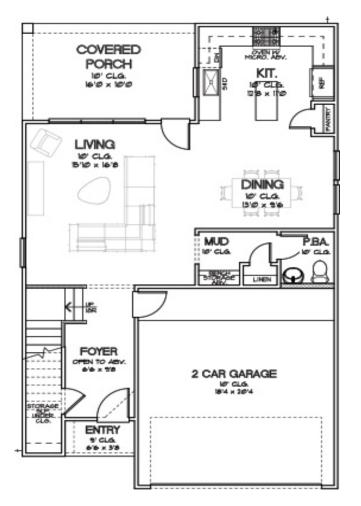

#### FIRST FLOOR

PARK AT PINEMONT Plan 1504 1,504 Sq.Ft.

SECOND FLOOR

FIRST FLOOR

PARK AT PINEMONT Plan 1515 1,515 Sq.Ft.

SECOND FLOOR

FIRST FLOOR

CITY HOMES CHOICE