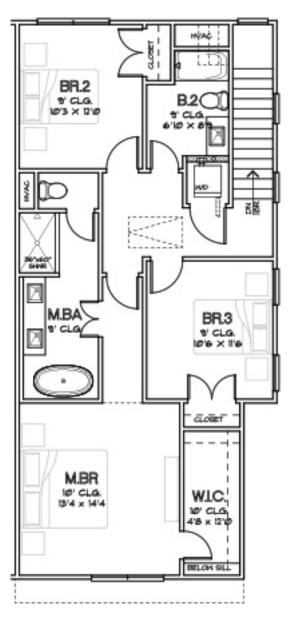

PARK AT PINEMONT Plan 1522 1,522 Sq.Ft.

BR.2

9' CLG.

10'3 × 12'0

WAC

)B2

e cre

Ø × 8'9