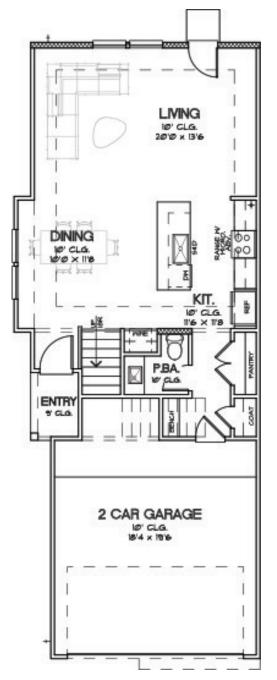

#### CHOICE IS THE ULTIMATE LUXURY

PARK AT PINEMONT Plan 1462 1,462 Sq.Ft.

SECOND FLOOR

FIRST FLOOR

PARK AT PINEMONT Plan 1480 1,480 Sq.Ft.

SECOND FLOOR

FIRST FLOOR

PARK AT PINEMONT Plan 1494 1,494 Sq.Ft.

#### FIRST FLOOR

PARK AT PINEMONT Plan 1504 1,504 Sq.Ft.

SECOND FLOOR

FIRST FLOOR

PARK AT PINEMONT Plan 1515 1,515 Sq.Ft.

SECOND FLOOR

FIRST FLOOR

CITY HOMES CHOICE