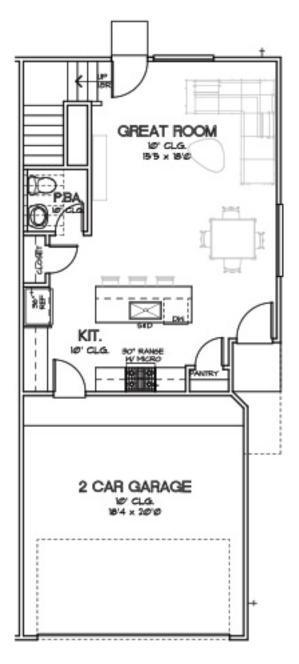

#### PARK AT PINEMONT Plan 1533 1,533 Sq.Ft.

FIRST FLOOR

SECOND FLOOR

PARK AT PINEMONT Plan 1534 1,534 Sq.Ft.

SECOND FLOOR

FIRST FLOOR

PARK AT PINEMONT Plan 1535 1,535 Sq.Ft.

SECOND FLOOR