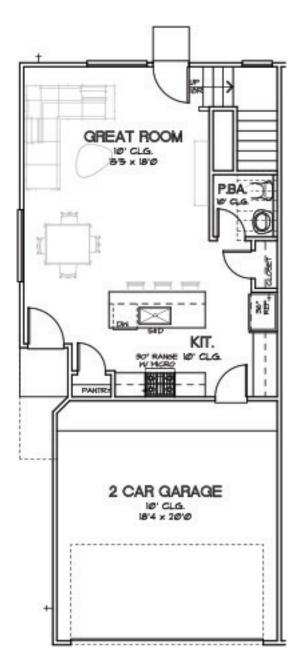

#### FIRST FLOOR

PARK AT PINEMONT Plan 1504 1,504 Sq.Ft.

SECOND FLOOR

FIRST FLOOR

PARK AT PINEMONT Plan 1515 1,515 Sq.Ft.

SECOND FLOOR

FIRST FLOOR

CITY HOMES CHOICE