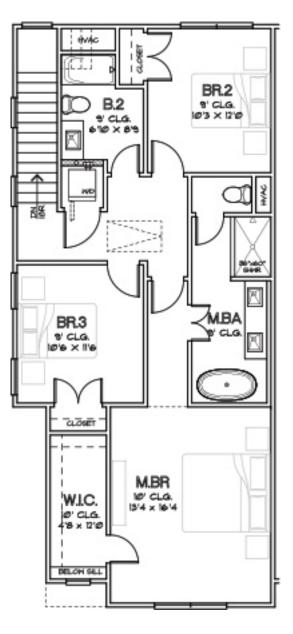

#### CHOICE IS THE ULTIMATE LUXURY

PARK AT PINEMONT Plan 1462 1,462 Sq.Ft.

SECOND FLOOR

FIRST FLOOR

PARK AT PINEMONT Plan 1480 1,480 Sq.Ft.

SECOND FLOOR

FIRST FLOOR

PARK AT PINEMONT Plan 1494 1,494 Sq.Ft.

#### FIRST FLOOR

PARK AT PINEMONT Plan 1504 1,504 Sq.Ft.

SECOND FLOOR

FIRST FLOOR

PARK AT PINEMONT Plan 1515 1,515 Sq.Ft.

SECOND FLOOR

FIRST FLOOR

CITY HOMES CHOICE