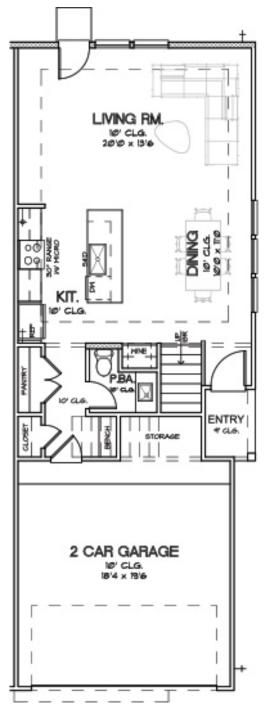

#### PARK AT PINEMONT Plan 1533 1,533 Sq.Ft.

FIRST FLOOR

SECOND FLOOR

PARK AT PINEMONT Plan 1534 1,534 Sq.Ft.

SECOND FLOOR

FIRST FLOOR

PARK AT PINEMONT Plan 1535 1,535 Sq.Ft.

SECOND FLOOR