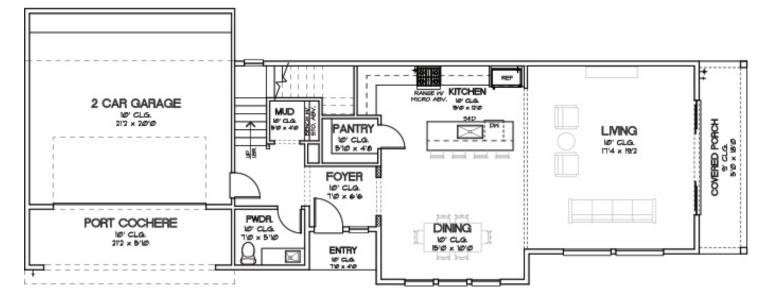

ST FLOOR



SECOND FLOOR



CITY HOMES CHOICE

PARK AT PINEMONT Plan 1809 1,809 Sq.Ft.



M. BR. WIC. 10" CLG. 13'10 x 13'10 I a cra X M.BA. 10' CLG. 16'6 x 13'10 LIN 7 CLO LAUN. T GLO. BR. 2 t' CLG. 10'6 × 10'0 BR. 3 BA<sub>2</sub> 9' CLG. 9' CLG 12'8 × 10'0 5/Ø × 97 7

SECOND FLOOR

FIRST FLOOR





PARK AT PINEMONT Plan 1814 1,814 Sq.Ft.





SECOND FLOOR

FIRST FLOOR



CITY HOMES CHOICE

PARK AT PINEMONT Plan 1820 1,820 Sq.ft.



FIRST FLOOR



SECOND FLOOR



PARK AT PINEMONT Plan 1822 1,822 Sq.Ft.





SECOND FLOOR

#### CHOICE IS THE ULTIMATE LUXURY

FIRST FLOOR



PARK AT PINEMONT Plan 1824 1,824 Sq.Ft.





SECOND FLOOR

CHOICE IS THE ULTIMATE LUXURY

FIRST FLOOR



PARK AT PINEMONT Plan 2071 2,071 Sq.Ft.





SECOND FLOOR

FIRST FLOOR



PARK AT PINEMONT Plan 2546 2,546 Sq.Ft.



FIRST FLOOR



SECOND FLOOR



#### PARK AT PINEMONT FEATURES & SPECIFICATIONS





CITY HOMES PARK AT PINEMONT CHOICE SITE PLAN



To learn more about this community, please contact:

Michael Afshari | 832.875.3252 michael.afshari@compass.com

#### CHOICE IS THE ULTIMATE LUXURY