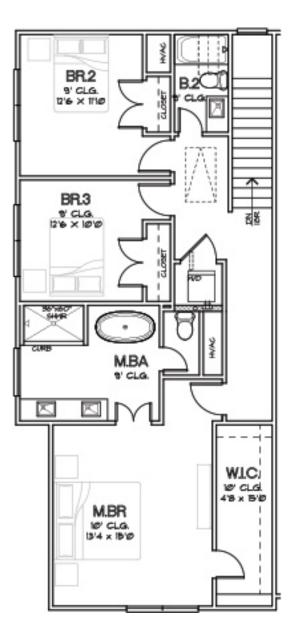

#### PARK AT PINEMONT Plan 1533 1,533 Sq.Ft.

FIRST FLOOR

SECOND FLOOR

PARK AT PINEMONT Plan 1534 1,534 Sq.Ft.

SECOND FLOOR

FIRST FLOOR

PARK AT PINEMONT Plan 1535 1,535 Sq.Ft.

SECOND FLOOR

FIRST FLOOR

PARK AT PINEMONT Plan 1543 1,543 Sq.Ft.

SECOND FLOOR

FIRST FLOOR

PARK AT PINEMONT Plan 1796 1,796 Sq.Ft.

SECOND FLOOR

FIRST FLOOR

PARK AT PINEMONT Plan 1806 1,806 Sq.Ft.