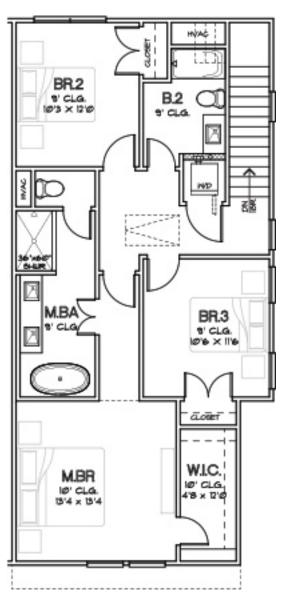

PARK AT PINEMONT Plan 1522 1,522 Sq.Ft.

BR.2

9' CLG.

10'3 × 12'0

WAC

)B2

e cre

Ø × 8'9

118010

FIRST FLOOR

SECOND FLOOR