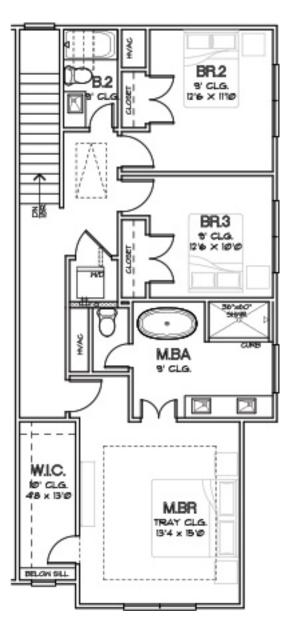

#### PARK AT PINEMONT Plan 1533 1,533 Sq.Ft.

FIRST FLOOR

SECOND FLOOR

PARK AT PINEMONT Plan 1534 1,534 Sq.Ft.

SECOND FLOOR

FIRST FLOOR

PARK AT PINEMONT Plan 1535 1,535 Sq.Ft.

SECOND FLOOR