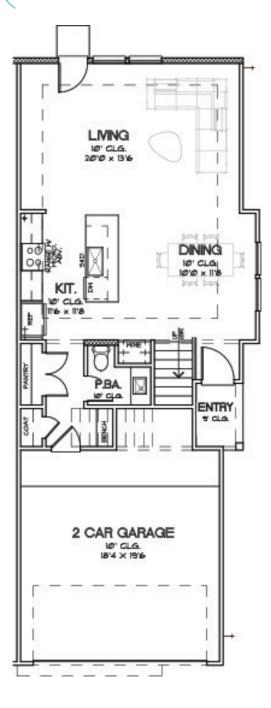

#### CHOICE IS THE ULTIMATE LUXURY

PARK AT PINEMONT Plan 1462 1,462 Sq.Ft.

SECOND FLOOR

FIRST FLOOR

PARK AT PINEMONT Plan 1480 1,480 Sq.Ft.

SECOND FLOOR

FIRST FLOOR

PARK AT PINEMONT Plan 1494 1,494 Sq.Ft.