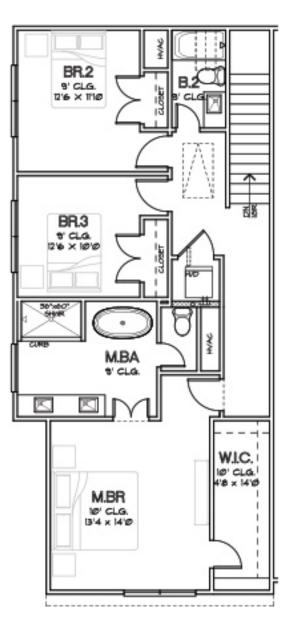

#### FIRST FLOOR

PARK AT PINEMONT Plan 1504 1,504 Sq.Ft.

SECOND FLOOR

FIRST FLOOR

PARK AT PINEMONT Plan 1515 1,515 Sq.Ft.

SECOND FLOOR

FIRST FLOOR

CITY HOMES CHOICE