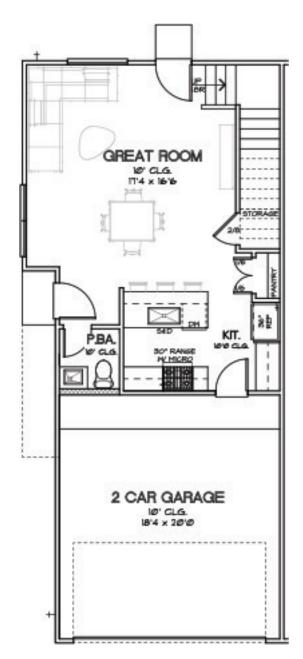

#### PARK AT PINEMONT Plan 1533 1,533 Sq.Ft.

FIRST FLOOR

SECOND FLOOR

PARK AT PINEMONT Plan 1534 1,534 Sq.Ft.

SECOND FLOOR

FIRST FLOOR

PARK AT PINEMONT Plan 1535 1,535 Sq.Ft.

SECOND FLOOR

FIRST FLOOR

PARK AT PINEMONT Plan 1543 1,543 Sq.Ft.

SECOND FLOOR

FIRST FLOOR

PARK AT PINEMONT Plan 1796 1,796 Sq.Ft.

SECOND FLOOR

FIRST FLOOR

PARK AT PINEMONT Plan 1806 1,806 Sq.Ft.