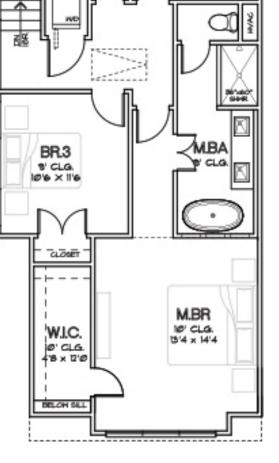

PARK AT PINEMONT Plan 1522 1,522 Sq.Ft.

BR.2

9' CLG.

10'3 × 12'0

WAC

)B2

e cre

Ø × 8'9