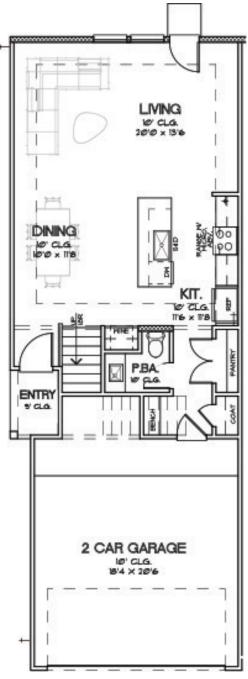

#### CHOICE IS THE ULTIMATE LUXURY

PARK AT PINEMONT Plan 1462 1,462 Sq.Ft.

SECOND FLOOR

FIRST FLOOR

PARK AT PINEMONT Plan 1480 1,480 Sq.Ft.

SECOND FLOOR

FIRST FLOOR

PARK AT PINEMONT Plan 1494 1,494 Sq.Ft.

#### FIRST FLOOR

PARK AT PINEMONT Plan 1504 1,504 Sq.Ft.

SECOND FLOOR

FIRST FLOOR

PARK AT PINEMONT Plan 1515 1,515 Sq.Ft.

SECOND FLOOR

FIRST FLOOR

CITY HOMES CHOICE