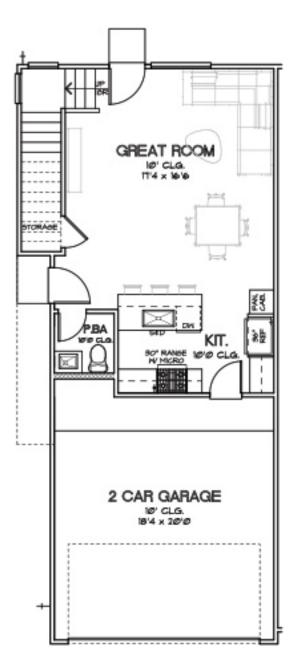

#### PARK AT PINEMONT Plan 1533 1,533 Sq.Ft.

FIRST FLOOR

SECOND FLOOR

PARK AT PINEMONT Plan 1534 1,534 Sq.Ft.

SECOND FLOOR

FIRST FLOOR

PARK AT PINEMONT Plan 1535 1,535 Sq.Ft.

SECOND FLOOR

FIRST FLOOR

PARK AT PINEMONT Plan 1543 1,543 Sq.Ft.

SECOND FLOOR

FIRST FLOOR

PARK AT PINEMONT Plan 1796 1,796 Sq.Ft.

SECOND FLOOR

FIRST FLOOR

PARK AT PINEMONT Plan 1806 1,806 Sq.Ft.