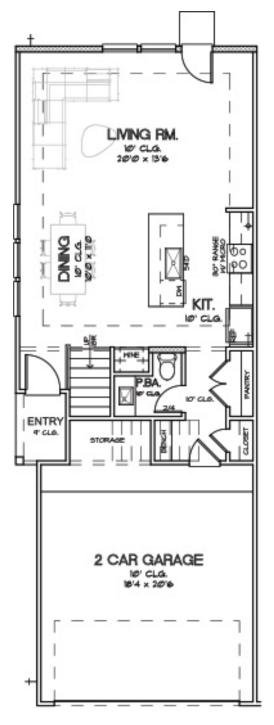

#### FIRST FLOOR

PARK AT PINEMONT Plan 1504 1,504 Sq.Ft.

SECOND FLOOR

FIRST FLOOR

PARK AT PINEMONT Plan 1515 1,515 Sq.Ft.

SECOND FLOOR

FIRST FLOOR

CITY HOMES CHOICE