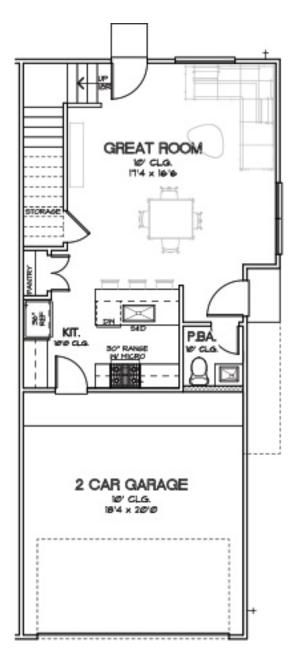

#### PARK AT PINEMONT Plan 1533 1,533 Sq.Ft.

FIRST FLOOR

SECOND FLOOR

PARK AT PINEMONT Plan 1534 1,534 Sq.Ft.

SECOND FLOOR

FIRST FLOOR

PARK AT PINEMONT Plan 1535 1,535 Sq.Ft.

SECOND FLOOR

FIRST FLOOR

PARK AT PINEMONT Plan 1543 1,543 Sq.Ft.

SECOND FLOOR

FIRST FLOOR

PARK AT PINEMONT Plan 1796 1,796 Sq.Ft.

SECOND FLOOR

FIRST FLOOR

PARK AT PINEMONT Plan 1806 1,806 Sq.Ft.