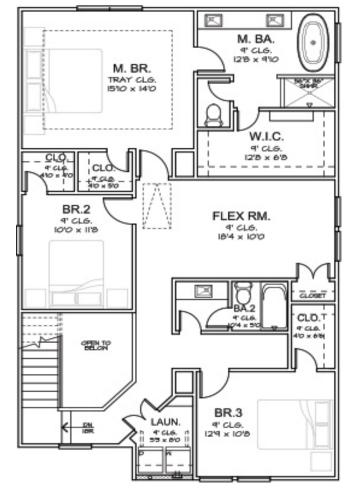

FIRST FLOOR

SECOND FLOOR

CITY HOMES CHOICE

PARK AT PINEMONT Plan 1809 1,809 Sq.Ft.

M. BR. WIC. 10" CLG. 13'10 x 13'10 I a cra X M.BA. 10' CLG. 16'6 x 13'10 LIN 7 CLO LAUN. T GLO. BR. 2 t' CLG. 10'6 × 10'0 BR. 3 BA<sub>2</sub> 9' CLG. 9' CLG 12'8 × 10'0 5/Ø × 97 7