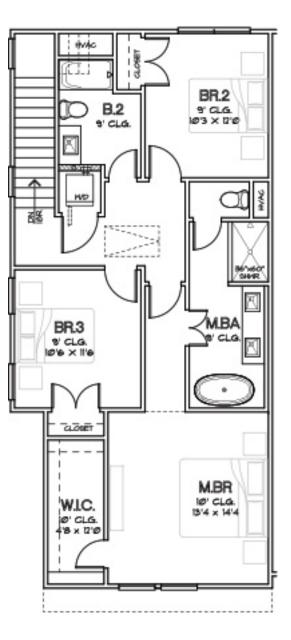

#### CHOICE IS THE ULTIMATE LUXURY

PARK AT PINEMONT Plan 1462 1,462 Sq.Ft.

SECOND FLOOR

FIRST FLOOR

PARK AT PINEMONT Plan 1480 1,480 Sq.Ft.

SECOND FLOOR

FIRST FLOOR

PARK AT PINEMONT Plan 1494 1,494 Sq.Ft.

SECOND FLOOR

#### FIRST FLOOR

PARK AT PINEMONT Plan 1504 1,504 Sq.Ft.

SECOND FLOOR

FIRST FLOOR

PARK AT PINEMONT Plan 1515 1,515 Sq.Ft.

SECOND FLOOR

FIRST FLOOR

CITY HOMES CHOICE