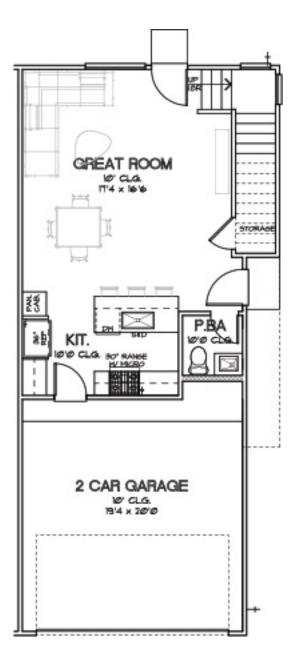

#### CHOICE IS THE ULTIMATE LUXURY

PARK AT PINEMONT Plan 1462 1,462 Sq.Ft.

SECOND FLOOR

FIRST FLOOR

PARK AT PINEMONT Plan 1480 1,480 Sq.Ft.

SECOND FLOOR

FIRST FLOOR

PARK AT PINEMONT Plan 1494 1,494 Sq.Ft.

SECOND FLOOR

#### FIRST FLOOR

PARK AT PINEMONT Plan 1504 1,504 Sq.Ft.

SECOND FLOOR

FIRST FLOOR

PARK AT PINEMONT Plan 1515 1,515 Sq.Ft.

SECOND FLOOR

FIRST FLOOR

CITY HOMES CHOICE