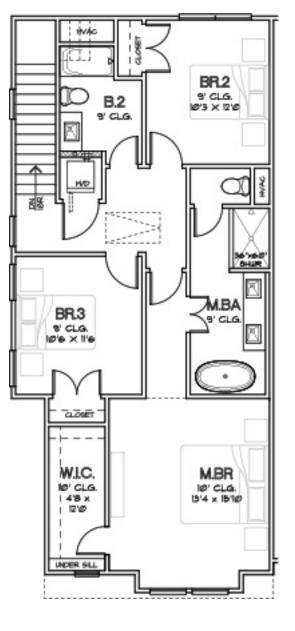

#### PARK AT PINEMONT Plan 1533 1,533 Sq.Ft.

FIRST FLOOR

SECOND FLOOR

PARK AT PINEMONT Plan 1534 1,534 Sq.Ft.

SECOND FLOOR

FIRST FLOOR

PARK AT PINEMONT Plan 1535 1,535 Sq.Ft.

SECOND FLOOR

FIRST FLOOR

PARK AT PINEMONT Plan 1543 1,543 Sq.Ft.

SECOND FLOOR

FIRST FLOOR

PARK AT PINEMONT Plan 1796 1,796 Sq.Ft.

SECOND FLOOR

FIRST FLOOR

PARK AT PINEMONT Plan 1806 1,806 Sq.Ft.