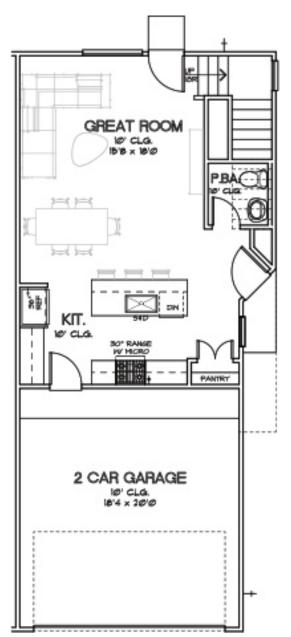

#### PARK AT PINEMONT Plan 1533 1,533 Sq.Ft.

FIRST FLOOR

SECOND FLOOR

PARK AT PINEMONT Plan 1534 1,534 Sq.Ft.

SECOND FLOOR

FIRST FLOOR

PARK AT PINEMONT Plan 1535 1,535 Sq.Ft.

SECOND FLOOR

FIRST FLOOR

PARK AT PINEMONT Plan 1543 1,543 Sq.Ft.

SECOND FLOOR

FIRST FLOOR

PARK AT PINEMONT Plan 1796 1,796 Sq.Ft.

SECOND FLOOR

FIRST FLOOR

PARK AT PINEMONT Plan 1806 1,806 Sq.Ft.