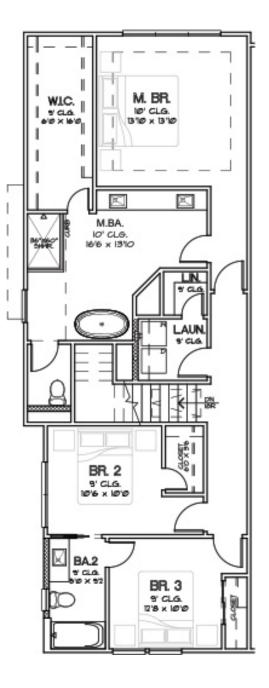

FIRST FLOOR

SECOND FLOOR

CITY HOMES CHOICE

PARK AT PINEMONT Plan 1809 1,809 Sq.Ft.

M. BR. WIC. 10" CLG. 13'10 x 13'10 I a cra X M.BA. 10' CLG. 16'6 x 13'10 LIN 7 CLO LAUN. T GLO. BR. 2 t' CLG. 10'6 × 10'0 BR. 3 BA<sub>2</sub> 9' CLG. 9' CLG 12'8 × 10'0 5/Ø × 97 7