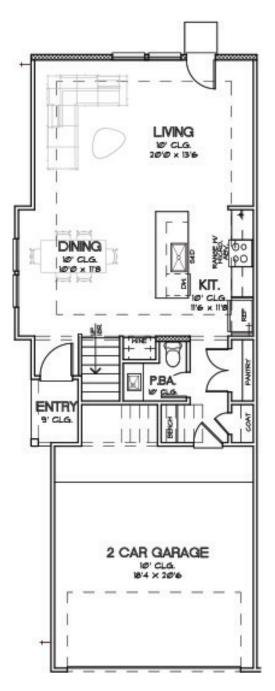

#### CHOICE IS THE ULTIMATE LUXURY

PARK AT PINEMONT Plan 1462 1,462 Sq.Ft.

SECOND FLOOR

FIRST FLOOR

PARK AT PINEMONT Plan 1480 1,480 Sq.Ft.

SECOND FLOOR

FIRST FLOOR

PARK AT PINEMONT Plan 1494 1,494 Sq.Ft.