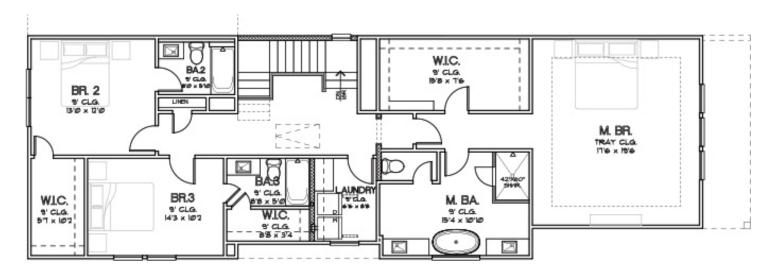

PARK AT PINEMONT Plan 1522 1,522 Sq.Ft.

BR.2

9' CLG.

10'3 × 12'0

WAC

)B2

e cre

Ø × 8'9