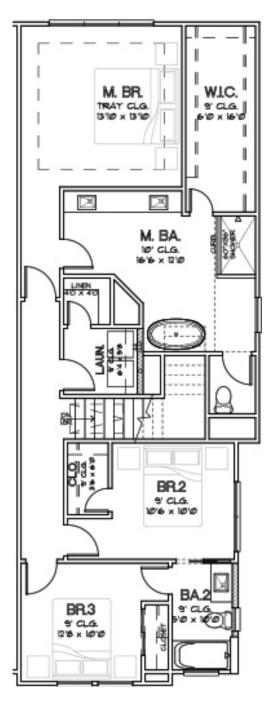

FIRST FLOOR

PARK AT PINEMONT Plan 1543 1,543 Sq.Ft.

SECOND FLOOR

FIRST FLOOR

PARK AT PINEMONT Plan 1796 1,796 Sq.Ft.

SECOND FLOOR

FIRST FLOOR

PARK AT PINEMONT Plan 1806 1,806 Sq.Ft.

FIRST FLOOR

SECOND FLOOR

CITY HOMES CHOICE

PARK AT PINEMONT Plan 1809 1,809 Sq.Ft.

M. BR. WIC. 10" CLG. 13'10 x 13'10 I a cra X M.BA. 10' CLG. 16'6 x 13'10 LIN 7 CLO LAUN. T GLO. BR. 2 t' CLG. 10'6 × 10'0 BR. 3 BA<sub>2</sub> 9' CLG. 9' CLG 12'8 × 10'0 5/Ø × 97 7