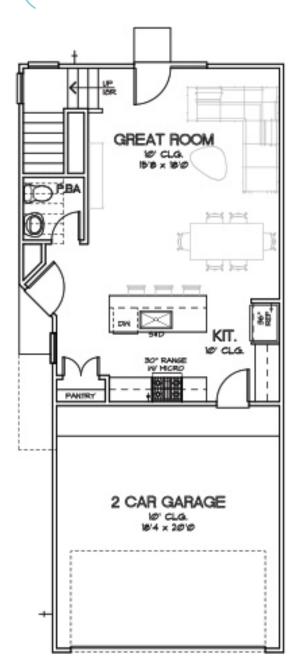

#### PARK AT PINEMONT Plan 1533 1,533 Sq.Ft.

FIRST FLOOR

SECOND FLOOR

PARK AT PINEMONT Plan 1534 1,534 Sq.Ft.

SECOND FLOOR

FIRST FLOOR

PARK AT PINEMONT Plan 1535 1,535 Sq.Ft.

SECOND FLOOR

FIRST FLOOR

PARK AT PINEMONT Plan 1543 1,543 Sq.Ft.

SECOND FLOOR

FIRST FLOOR

PARK AT PINEMONT Plan 1796 1,796 Sq.Ft.

SECOND FLOOR

FIRST FLOOR

PARK AT PINEMONT Plan 1806 1,806 Sq.Ft.