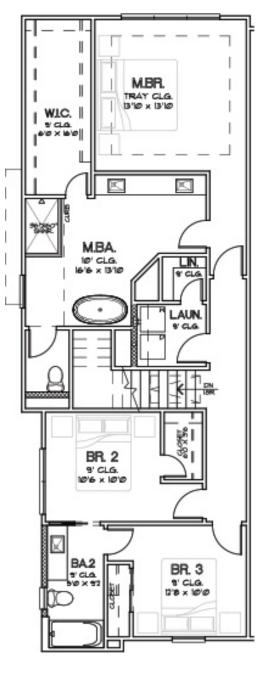

FIRST FLOOR

SECOND FLOOR

CITY HOMES CHOICE

PARK AT PINEMONT Plan 1809 1,809 Sq.Ft.

M. BR. WIC. 10" CLG. 13'10 x 13'10 I a cra X M.BA. 10' CLG. 16'6 x 13'10 LIN 7 CLO LAUN. T GLO. BR. 2 t' CLG. 10'6 × 10'0 BR. 3 BA<sub>2</sub> 9' CLG. 9' CLG 12'8 × 10'0 5/Ø × 97 7