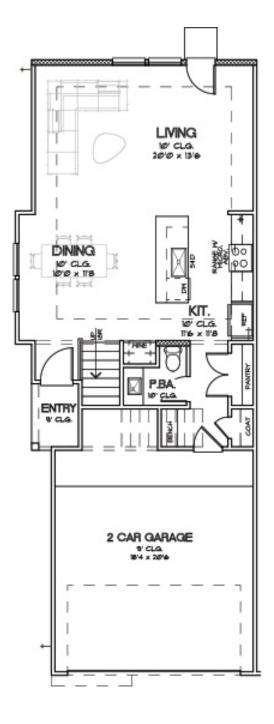

#### CHOICE IS THE ULTIMATE LUXURY

PARK AT PINEMONT Plan 1462 1,462 Sq.Ft.

SECOND FLOOR

FIRST FLOOR

PARK AT PINEMONT Plan 1480 1,480 Sq.Ft.

SECOND FLOOR

FIRST FLOOR

PARK AT PINEMONT Plan 1494 1,494 Sq.Ft.

#### FIRST FLOOR

PARK AT PINEMONT Plan 1504 1,504 Sq.Ft.

SECOND FLOOR

FIRST FLOOR

PARK AT PINEMONT Plan 1515 1,515 Sq.Ft.

SECOND FLOOR

FIRST FLOOR

CITY HOMES CHOICE