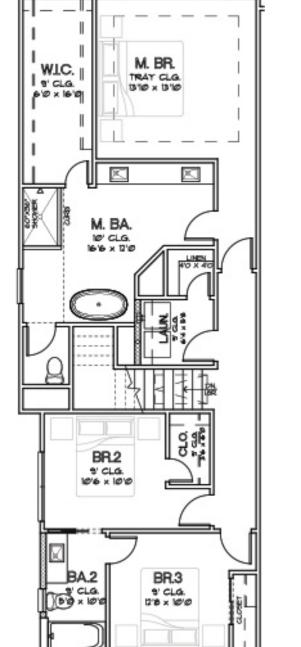

FIRST FLOOR

SECOND FLOOR

CITY HOMES CHOICE

PARK AT PINEMONT Plan 1809 1,809 Sq.Ft.

M. BR. WIC. 10" CLG. 13'10 x 13'10 I a cra X M.BA. 10' CLG. 16'6 x 13'10 LIN 7 CLO LAUN. T GLO. BR. 2 t' CLG. 10'6 × 10'0 BR. 3 BA<sub>2</sub> 9' CLG. 9' CLG 12'8 × 10'0 5/Ø × 97 7