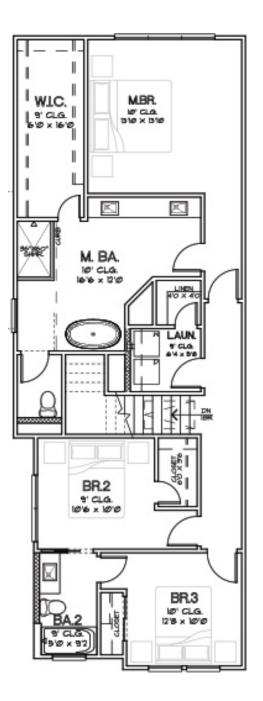

#### CHOICE IS THE ULTIMATE LUXURY

PARK AT PINEMONT Plan 1462 1,462 Sq.Ft.

SECOND FLOOR

FIRST FLOOR

PARK AT PINEMONT Plan 1480 1,480 Sq.Ft.

SECOND FLOOR

FIRST FLOOR

PARK AT PINEMONT Plan 1494 1,494 Sq.Ft.

SECOND FLOOR

#### FIRST FLOOR

PARK AT PINEMONT Plan 1504 1,504 Sq.Ft.

SECOND FLOOR

FIRST FLOOR

PARK AT PINEMONT Plan 1515 1,515 Sq.Ft.

SECOND FLOOR

FIRST FLOOR

CITY HOMES CHOICE