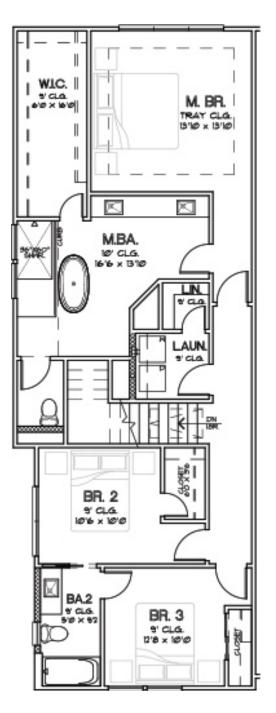

#### CHOICE IS THE ULTIMATE LUXURY

PARK AT PINEMONT Plan 1462 1,462 Sq.Ft.

SECOND FLOOR

FIRST FLOOR

PARK AT PINEMONT Plan 1480 1,480 Sq.Ft.

SECOND FLOOR

FIRST FLOOR

PARK AT PINEMONT Plan 1494 1,494 Sq.Ft.

SECOND FLOOR

#### FIRST FLOOR

PARK AT PINEMONT Plan 1504 1,504 Sq.Ft.

SECOND FLOOR

FIRST FLOOR

PARK AT PINEMONT Plan 1515 1,515 Sq.Ft.

SECOND FLOOR

FIRST FLOOR

CITY HOMES CHOICE