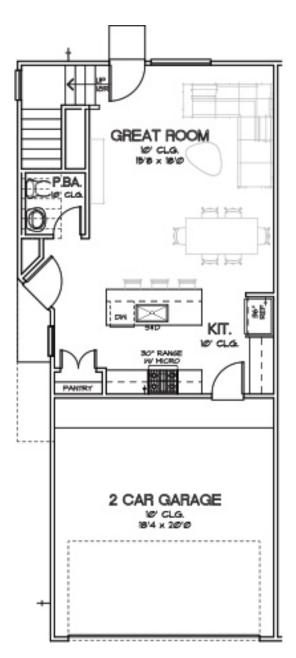

#### CHOICE IS THE ULTIMATE LUXURY

PARK AT PINEMONT Plan 1462 1,462 Sq.Ft.

SECOND FLOOR

FIRST FLOOR

PARK AT PINEMONT Plan 1480 1,480 Sq.Ft.

SECOND FLOOR

FIRST FLOOR

PARK AT PINEMONT Plan 1494 1,494 Sq.Ft.

#### FIRST FLOOR

PARK AT PINEMONT Plan 1504 1,504 Sq.Ft.

SECOND FLOOR

FIRST FLOOR

PARK AT PINEMONT Plan 1515 1,515 Sq.Ft.

SECOND FLOOR

FIRST FLOOR

CITY HOMES CHOICE